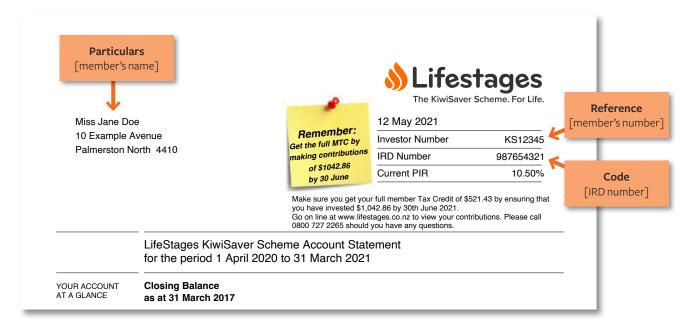

## **Online account details**

| Payee Name           | Lifestages KiwiSaver Scheme                        |
|----------------------|----------------------------------------------------|
| Payee Account Number | 02-0500-0658976-20                                 |
| Particulars          | [Members Name]                                     |
| Reference            | [Lifestage KiwiSaver member number] (e.g. KS12345) |
| Code                 | [IRD number]                                       |

## Not sure where to find this information?

The above references can be found at the top of your latest Lifestages KiwiSaver Scheme account statement (example below) or alternatively login to your KiwiSaver account **www.lifestages.co.nz/member-login** Contact us – **contact@lifestages.co.nz** – if you require help to register for this service.