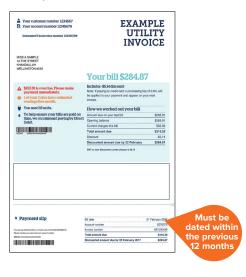

| Please provi                              | Identification Documents ide one of the following sets of Name and Date - one primary identification document from Set O - one primary and one secondary identification de - one primary and one secondary identification                                                                                                                                                                                                                                                                                                                                                                                                                                                                                                                                                                                                                                                                                                                                                                                                                                                                                                                                                                                                                                                                                                                                                                                                                                                                                                                                                                                                                                                                                                                                                                                                                                                                                                                                                                                                                                                                                                      | ne; <b>OR</b><br>ocument from Set Two; <b>OR</b>                                                                                                                                                                                                                                                                                                       |
|-------------------------------------------|--------------------------------------------------------------------------------------------------------------------------------------------------------------------------------------------------------------------------------------------------------------------------------------------------------------------------------------------------------------------------------------------------------------------------------------------------------------------------------------------------------------------------------------------------------------------------------------------------------------------------------------------------------------------------------------------------------------------------------------------------------------------------------------------------------------------------------------------------------------------------------------------------------------------------------------------------------------------------------------------------------------------------------------------------------------------------------------------------------------------------------------------------------------------------------------------------------------------------------------------------------------------------------------------------------------------------------------------------------------------------------------------------------------------------------------------------------------------------------------------------------------------------------------------------------------------------------------------------------------------------------------------------------------------------------------------------------------------------------------------------------------------------------------------------------------------------------------------------------------------------------------------------------------------------------------------------------------------------------------------------------------------------------------------------------------------------------------------------------------------------------|--------------------------------------------------------------------------------------------------------------------------------------------------------------------------------------------------------------------------------------------------------------------------------------------------------------------------------------------------------|
|                                           | Identity Verification – Primary<br>(Must be signed [where relevant] and current)                                                                                                                                                                                                                                                                                                                                                                                                                                                                                                                                                                                                                                                                                                                                                                                                                                                                                                                                                                                                                                                                                                                                                                                                                                                                                                                                                                                                                                                                                                                                                                                                                                                                                                                                                                                                                                                                                                                                                                                                                                               | Identity Verification – Secondary<br>(Must be signed [where relevant] and current)                                                                                                                                                                                                                                                                     |
| Set One                                   | <ul><li>New Zealand passport</li><li>Overseas passport (with photo &amp; signed)</li><li>New Zealand firearms licence</li></ul>                                                                                                                                                                                                                                                                                                                                                                                                                                                                                                                                                                                                                                                                                                                                                                                                                                                                                                                                                                                                                                                                                                                                                                                                                                                                                                                                                                                                                                                                                                                                                                                                                                                                                                                                                                                                                                                                                                                                                                                                | – None required                                                                                                                                                                                                                                                                                                                                        |
| Set Two                                   | ☐ New Zealand drivers licence                                                                                                                                                                                                                                                                                                                                                                                                                                                                                                                                                                                                                                                                                                                                                                                                                                                                                                                                                                                                                                                                                                                                                                                                                                                                                                                                                                                                                                                                                                                                                                                                                                                                                                                                                                                                                                                                                                                                                                                                                                                                                                  | <ul> <li>SuperGold Card (signed)</li> <li>NZ registered Bank/Credit card (Name embossed &amp; signed)</li> <li>NZ registered Bank statement issued in the last 12 months</li> <li>Document issued by NZ Government (e.g. marriage licence)</li> <li>Statement issued by NZ Government agency (e.g. WINZ, IRD) issued in the last 12 months)</li> </ul> |
| Set Three                                 | New Zealand full birth certificate Overseas full birth certificate Certificate of New Zealand citizenship Overseas citizenship certificate                                                                                                                                                                                                                                                                                                                                                                                                                                                                                                                                                                                                                                                                                                                                                                                                                                                                                                                                                                                                                                                                                                                                                                                                                                                                                                                                                                                                                                                                                                                                                                                                                                                                                                                                                                                                                                                                                                                                                                                     | <ul> <li>New Zealand drivers licence</li> <li>Overseas drivers licence (with photo)</li> <li>18+ Card/Kiwi Access card</li> <li>SuperGold Card (with photo &amp; signed)</li> </ul>                                                                                                                                                                    |
| • •                                       | d address verification document ride one of the following Address Identification                                                                                                                                                                                                                                                                                                                                                                                                                                                                                                                                                                                                                                                                                                                                                                                                                                                                                                                                                                                                                                                                                                                                                                                                                                                                                                                                                                                                                                                                                                                                                                                                                                                                                                                                                                                                                                                                                                                                                                                                                                               | on Documents:                                                                                                                                                                                                                                                                                                                                          |
| 12 month<br>Electroni                     | addressed to you personally and, include your ones of presentation.  It copies are acceptable if they show the same per posted to.                                                                                                                                                                                                                                                                                                                                                                                                                                                                                                                                                                                                                                                                                                                                                                                                                                                                                                                                                                                                                                                                                                                                                                                                                                                                                                                                                                                                                                                                                                                                                                                                                                                                                                                                                                                                                                                                                                                                                                                             |                                                                                                                                                                                                                                                                                                                                                        |
| Utility Bill Local aut Documer Letter fro | tement from NZ registered bank issued in last 12 in las | Current Vehicle registration Insurance Policy (dwelling) Electronic White Pages Sales and Purchase Agreement                                                                                                                                                                                                                                           |