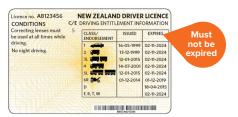

## Example of certified driver licence

## Required Certification statement for photographic document

I certify this to be a true and correct copy of the original, which I have sighted, and the photo represents a true likeness of the individual.